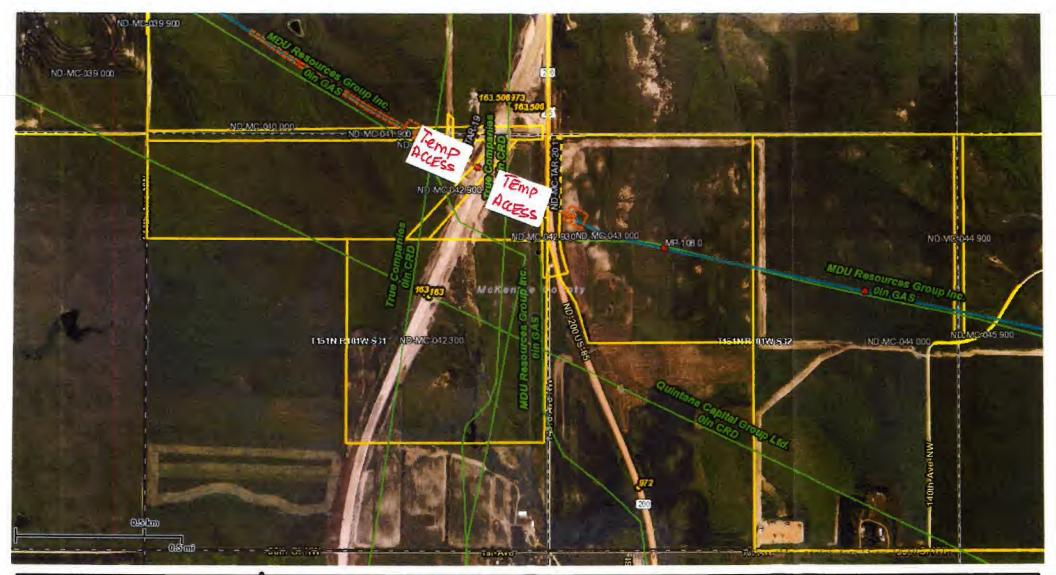

|                                                |                    |
| 8:1                                                                                                     | 8:1 ND                         | )-MC-1                                         | 042.900            |
|                                                                                                         |                                | S 85                                           |                    |
|                                                                                                         |                                |                                                |                    |

(Original to District File, copy to Applicant)

Page 1 of 2 (Over)





MD-mc-042.900/012.930 นุริธิธิ Contract
CLS Link GIS Viewer CLS Contract

### DRIVEWAY APPLICATION & PERMIT Permit North Dakota Department of Transportation Maintenance Division Number SFN 5918 (Rev. 06-2015) District Number Applicant Telephone Number ZIP Code Driveway Information on State Highway Right of Way Number of Driveways Direction ☐ N ☐ S ☑ E ☑ W side of Route US lemonRaRy Location MP Description of proposed work on state right of way and type of business served. 2 Temporary access drives on eithe side US 85B approximately 3740' NORTH of Applicant agrees that any permit issued and any entrance built or work done shall be in accordance with plans attached hereto and made a part hereof, and Permit Specifications printed on the reverse side of this sheet. If the applicant fails to